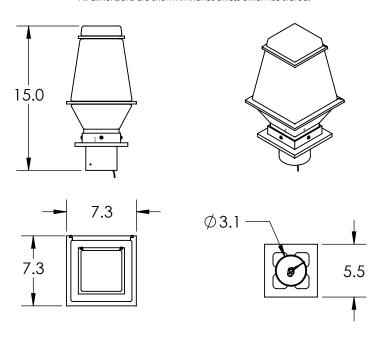

All dimensions are shown in inches unless otherwise stated.

## PRODUCT SPECIFICATION

Construction: Aluminum Body With Blown Glass

Finish Options: AG SB TB

Glass Types: HC

Suspension Method: Post Mount

Weight(lbs.): 5 UL Rating: Wet

Top Diffuser: Closed Glass Bottom Diffuser: Closed