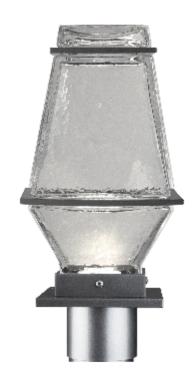

## **PRODUCT DESCRIPTION**

A versatile vintage look that suits a wide range of transitional architectures, the Landmark Post Mount features a large artisan blown glass shade with a clear chilled texture. It is offered with both incandescent and AC LED lamping.

Choose from three AAMA 2604-rated finishes that provide long-lasting UV and corrosion resistance in coastal and other harsh climates. All Landmark lighting includes a lifetime warranty to the original purchaser.